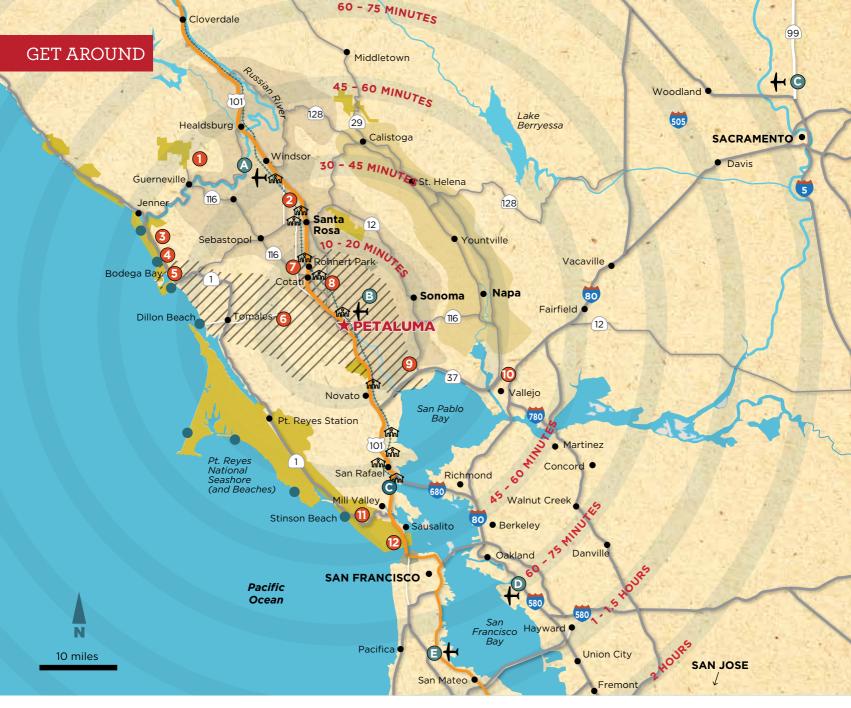

## NEARBY POINTS OF INTEREST

- Armstrong Redwoods State Natural Reserve
- Charles M. Schulz Museum, Snoopy's Home Ice Skating Arena, Children's Museum of Sonoma County
- Sonoma Coast State Beach

- 4 Salmon Creek Beach
- 5 Bodega Bay
- Two Rock Coast Guard Station
- Graton Resort & Casino
- Sonoma State University - Green Music Center
- Sonoma Raceway

- Six Flags Discovery Kingdom
- 🕕 Muir Woods
- Olden Gate Bridge

## TRANSPORTATION

- Charles M. Schulz -Sonoma County Airport
- Petaluma Municipal Airport
- Carkspur Ferry Terminal (SMART train connection to Golden Gate Ferry with service to San Francisco)
- Oakland International Airport
- San Francisco International Airport